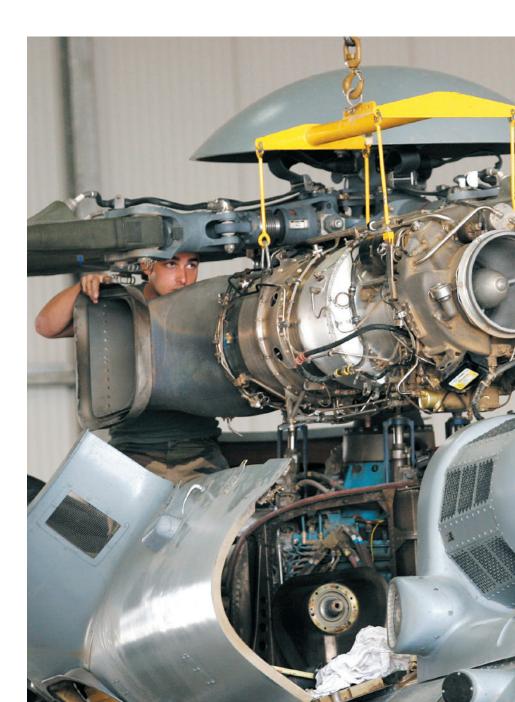

## AIRCRAFT MAINTENANCE

A full range of services from line maintenance up to major inspections, for the whole Airbus Helicopters range.

Benefit from Airbus Helicopters' design office expertise, a solution always available and in accordance with local authorities and international requirements (EASA, FAA).

Services performed at customer premises, through the Airbus Helicopters network equipped with local means and capabilities, or in house.

Our technicians' experience has been built on long and diverse field experience gained on the worldwide global fleet.

**TURNKEY SOLUTION** Can be performed jointly with SB/STC, Mid-life upgrades, mission repurposing, Aircraft rebuilding...

LEADING-EDGE TECHNOLOGY Benefit from the latest innovation.

**OEM STANDARDS** State of the art means, qualified and highly skilled technicians.

**COMMITMENTS** Basic inspections performed within fixed TAT.