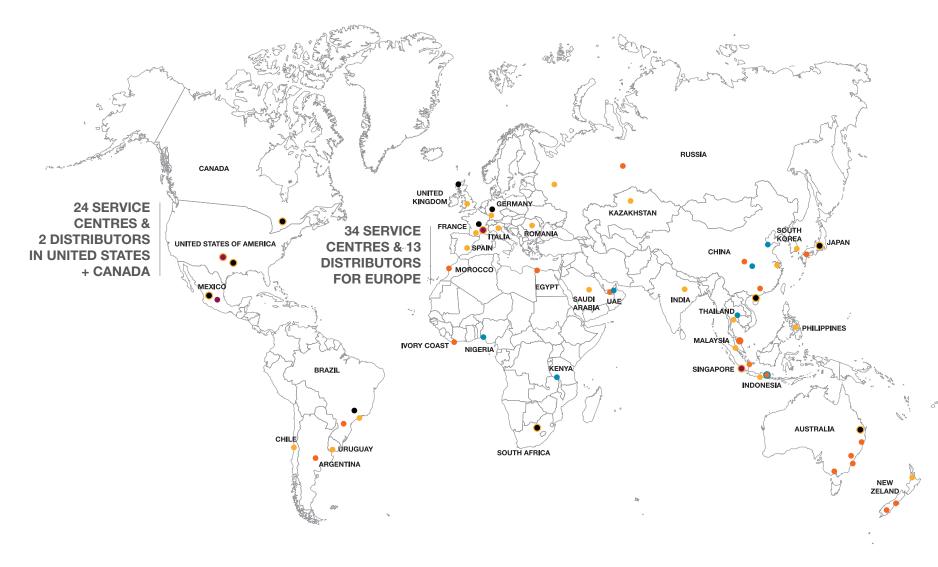

#### OUR GLOBAL NETWORK SPANS MORE THAN 150 COUNTRIES WITH AN EXTENSIVE APPROVED MAINTENANCE NETWORK LOCATED IN CLOSE PROXIMITY TO CUSTOMER FACILITIES:

- 31 main sites, customer centres and affiliated sites.
- 38 helicopters and/or support & services distributors.
- 92 service centres.
- 10 logistics hubs and local inventories, as well as multiple local stock warehouses.
- 4 technical support hubs.

Find your service centre with our Heli Presence App on your mobile devices, through our Airbus Helicopters web site or our AirbusWorld collaborative platform.