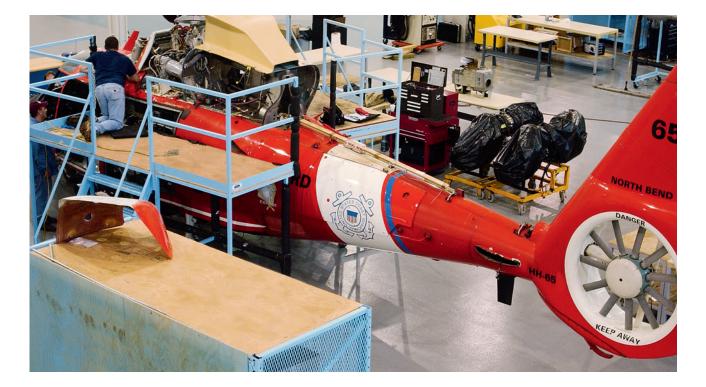

## AIRCRAFT REPAIR

Benefit from solutions defined and developed by the Airbus Helicopters design office, tailored to each aircraft configuration.

A large range of services: repair and rebuild operations, structural repairs (airframe structure, canopy, cowlings...) and replacement of major airframe components (tail boom and stabilizers, fuselage aft junction assembly...).

Turn-key solutions performed through approved means ensuring conformity and interchangeability of repaired element, services performed at customer premises or in house through the Airbus Helicopters'global network of approved service centres located in close proximity to customer facilities.