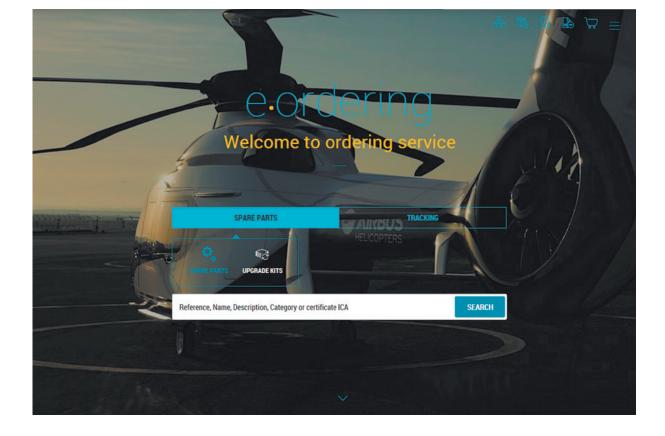

#### STANDARD UPGRADES

Buy your kit online A large range of standard upgrades (SBs and STCs), an immediate answer though our AirbusWorld collaborative platform. https://airbusworld.helicopters.airbus.com