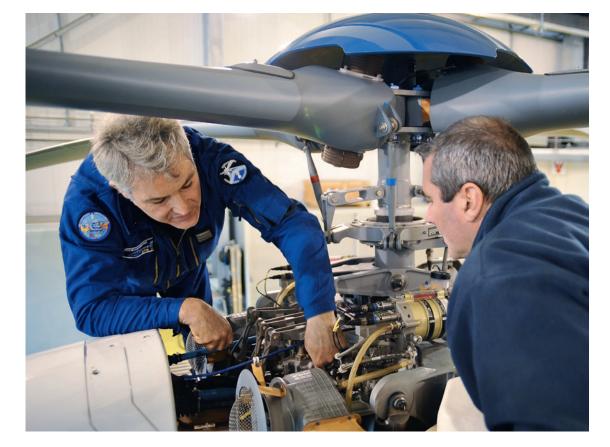

# ON-SITE ASSISTANCE

On-site technical assistance for components and helicopter maintenance, for all kind of operations (aircraft maintenance, aircraft repair and rebuild, upgrades...).

Immediate access to OEM expertise with Part 145 qualified technicians, skilled on the latest technologies.

Adequate and easy solutions avoiding aircraft transport and reducing repair time, for an improved aircraft availability.

**COST EFFECTIVENESS** Avoid cost of aircraft transport...

AIRCRAFT AVAILABILITY Minimised aircraft downtime.

**REACTIVITY** Immediate support at your doorstep.

**OEM EXPERTISE** Work performed by highly skilled technicians.